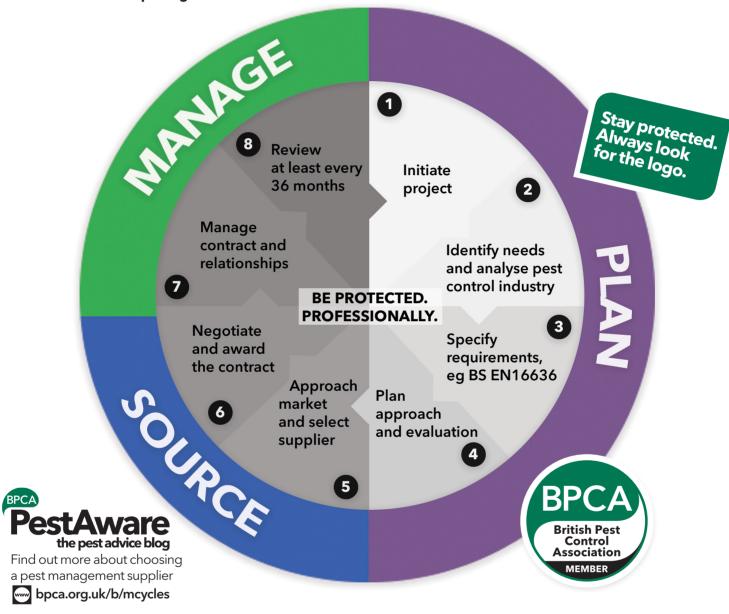

## Effective Pest Control service procurement How to source your pest control provider

BPCA suggests a model effective pest control service procurement template to help organisations understand the process involved. BPCA can help you with your planning (points 1-4), contact **technical@bpca.org.uk** 

The most effective method to ensure protection and compliance is to introduce a maintenance cycle programme, with regular, targeted activity undertaken by a BPCA member.